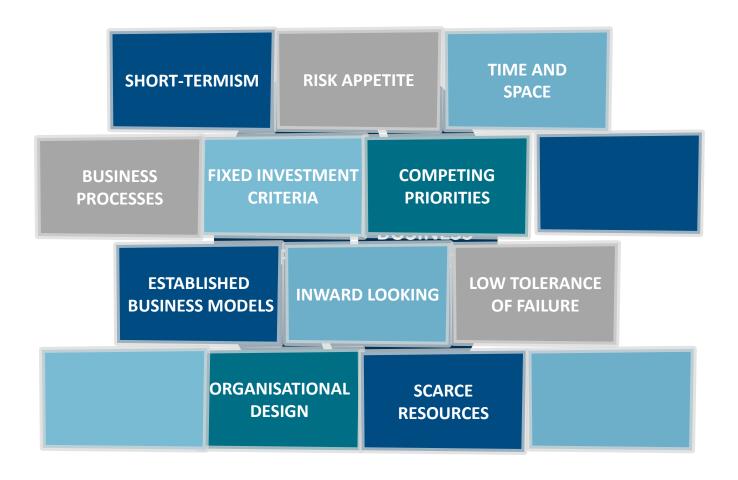

### Barclays Established a Social Innovation Facility to Overcome Internal Barriers for Creating Shared Value

## Barclays Provides Internal Support to Build an Enabling Environment for Social Innovation